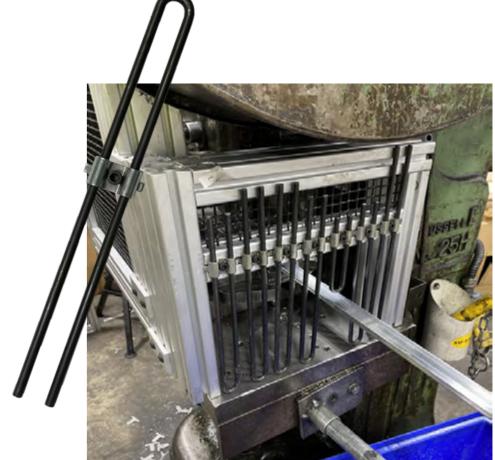

#### INTEGRATED SAFETY

Light curtains for point of operation or perimeter guarding designed specifically for automatic or manually fed presses. A transmitter and receiver creating a safe zone from the hazard while allowing for floating blanking capabilities if your operation requires it. Control Upgrades available with this solution.