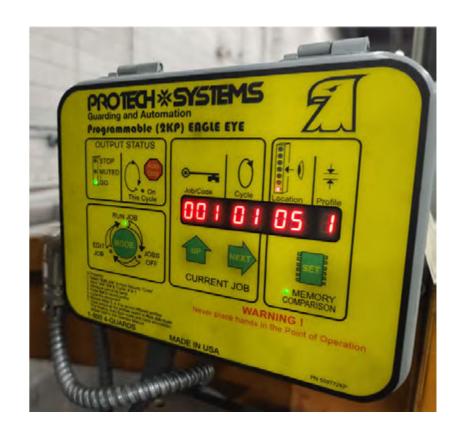

#### **VERIFICATION - VALIDATION**

PowerSafe Automation can test the stop time of your machine and compare the placement of your presence sensing devices, such as light curtains and laser scanners, in relation to the machine hazards.